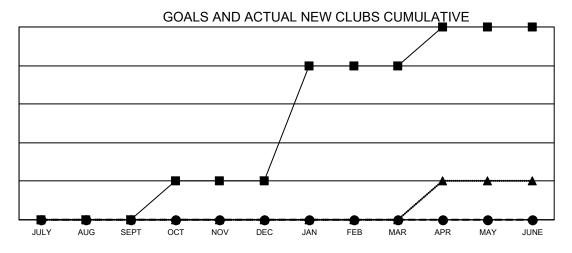

## GMT MONTHLY MEMBERSHIP PROGRESS REPORT

Multiple District 33

LOCATION: MASSACHUSETTS

Results as of: 10/31/2024

GMT CA 1

| Clubs         |               |             |               | Members               |                         |                         |                                                    |  |
|---------------|---------------|-------------|---------------|-----------------------|-------------------------|-------------------------|----------------------------------------------------|--|
|               | RESULTS FOR   | R 2024-2025 |               | RESULTS FOR 2024-2025 |                         |                         |                                                    |  |
| QUARTER       | NEW CLUB GOAL | NEW CLUBS   | DROPPED CLUBS | QUARTER MEM           | IBER GROWTH NET<br>GOAL | MEMBER GROWTH<br>ACTUAL | DROPPED<br>MEMBERS ACTUAI<br>(including transfers) |  |
| JULY/AUG/SEPT | 0             | 0           | 0             | JULY/AUG/SEPT         | 72                      | 100                     | 183                                                |  |
| OCT/NOV/DEC   | 1             | 0           | 0             | OCT/NOV/DEC           | 73                      | 60                      | 34                                                 |  |
| JAN/FEB/MAR   | 3             | 0           | 0             | JAN/FEB/MAR           | 54                      | 0                       | 0                                                  |  |
| APR/MAY/JUNE  | 1             | 0           | 0             | APR/MAY/JUNE          | 64                      | 0                       | 0                                                  |  |

- CURRENT YEAR GOALS FOR NEW CLUBS
- CURRENT YEAR ACTUAL NEW CLUBS
- ▲ LAST YEAR ACTUAL NEW CLUBS