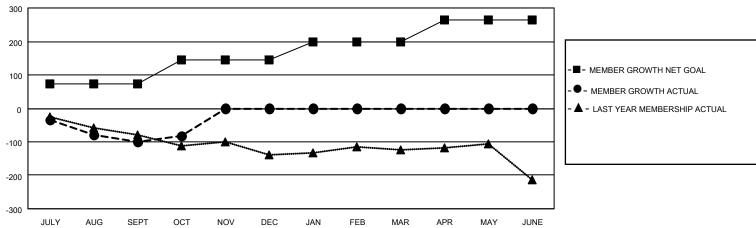

## GMT MONTHLY MEMBERSHIP PROGRESS REPORT

Multiple District 33

LOCATION: MASSACHUSETTS

Results as of: 10/31/2024

GMT CA 1

| Clubs         |               |             |               | Members               |                         |                         |                                                    |  |
|---------------|---------------|-------------|---------------|-----------------------|-------------------------|-------------------------|----------------------------------------------------|--|
|               | RESULTS FOR   | R 2024-2025 |               | RESULTS FOR 2024-2025 |                         |                         |                                                    |  |
| QUARTER       | NEW CLUB GOAL | NEW CLUBS   | DROPPED CLUBS | QUARTER MEM           | IBER GROWTH NET<br>GOAL | MEMBER GROWTH<br>ACTUAL | DROPPED<br>MEMBERS ACTUAI<br>(including transfers) |  |
| JULY/AUG/SEPT | 0             | 0           | 0             | JULY/AUG/SEPT         | 72                      | 100                     | 183                                                |  |
| OCT/NOV/DEC   | 1             | 0           | 0             | OCT/NOV/DEC           | 73                      | 60                      | 34                                                 |  |
| JAN/FEB/MAR   | 3             | 0           | 0             | JAN/FEB/MAR           | 54                      | 0                       | 0                                                  |  |
| APR/MAY/JUNE  | 1             | 0           | 0             | APR/MAY/JUNE          | 64                      | 0                       | 0                                                  |  |

## GOALS AND ACTUAL MEMBERS CUMULATIVE

| DROPPED CLUBS: 0           |     | 61 CLUBS OF 206 ADDED 1 OR MORE | GENDER DISTRIBUTION             |                |   |
|----------------------------|-----|---------------------------------|---------------------------------|----------------|---|
|                            |     | NEW MEMBERS                     | MALE                            | 3,642 (61.60%) |   |
| DROPPED MEMBERS            |     |                                 | FEMALE                          | 2,270 (38.40%) |   |
| DECEASED                   | 33  | CLICK HERE FOR CUMULATIVE       | TOTAL FAMILY UNIT MEMBERS       |                | 0 |
| CLUB CANCELLED 0 OTHER 181 |     | MEMBERSHIP DATA                 | FAMILY MEMBERS PAYING HALF DUES |                | 0 |
| TOTAL                      | 214 |                                 | 10000                           |                |   |